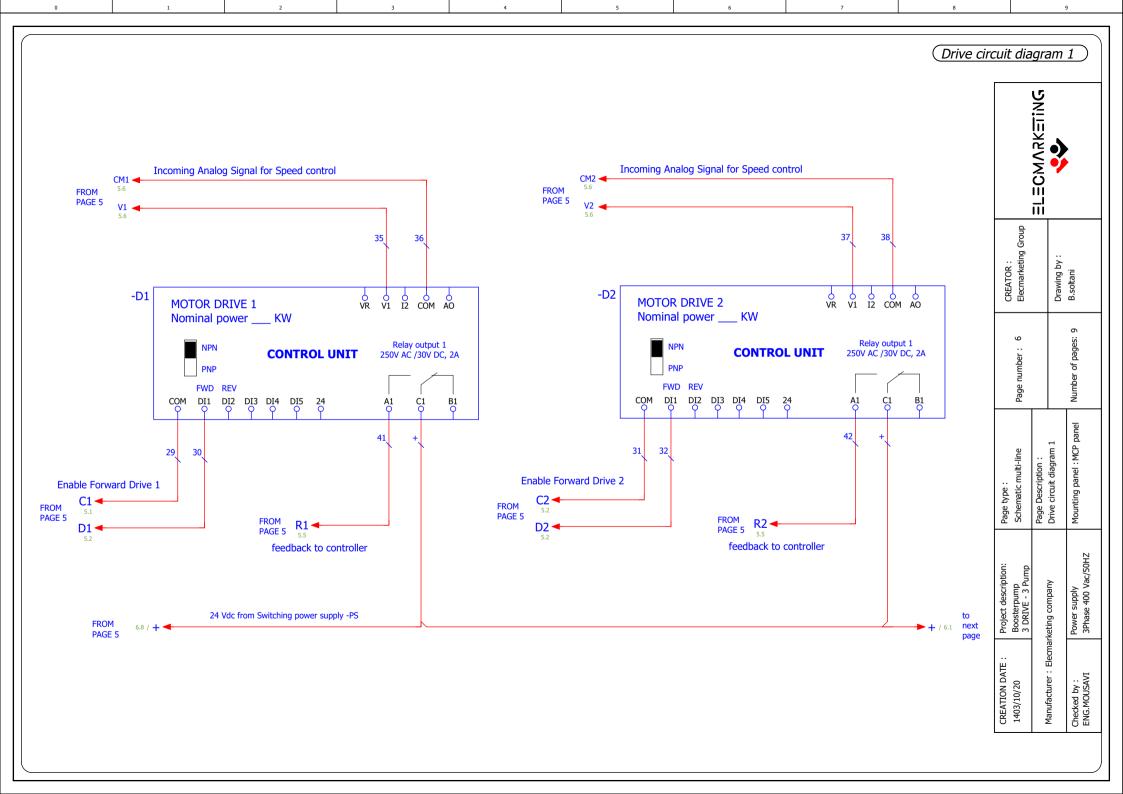

## Drive circuit diagram 2

|                             | Incoming Analog Signal for Speed control                 |
|-----------------------------|----------------------------------------------------------|
| FROM PAGE 5 V3              | 39 40                                                    |
|                             | -D3 MOTOR DRIVE 3 VR V1 12 COM AO Nominal power KW       |
|                             | PNP  FWD REV  COM DI1 DI2 DI3 DI4 DI5 24  A1 C1 B1  43 + |
| FROM PAGE 5  C3 5.2  D3 5.3 | FROM PAGE 5 5.6 feedback to controller                   |
| FROM PREVIOUS / +           | 24 Vdc from Switching power supply -PS                   |

|                                                         | = =CMARK=TIN                         | <b>?</b>                | •                                   |
|---------------------------------------------------------|--------------------------------------|-------------------------|-------------------------------------|
| CREATOR:<br>Elecmarketing Group                         |                                      | Drawing by:             | B.soltani                           |
| Page number: 7                                          |                                      |                         | Number of pages: 9                  |
| Page type :<br>Schematic multi-line                     | Page Description:                    | Drive circuit diagram 2 | Mounting panel : MCP panel          |
| Project description:<br>Boosterpump<br>3 DRIVE - 3 Pump | Manufacturer : Elecmarketing company |                         | Power supply<br>3Phase 400 Vac/50HZ |
| CREATION DATE:<br>1403/10/20                            |                                      |                         | Checked by :<br>ENG.MOUSAVI         |