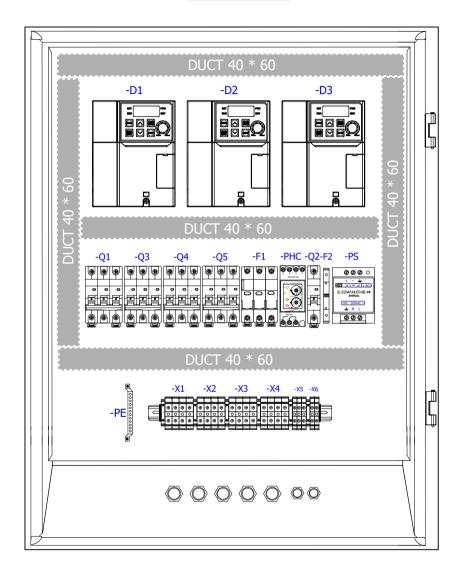

## **INTERNAL VIEW**

| CREATOR:<br>Elecmarketing Group                         |                                      | Drawing by :         | B.soltani                           |
|---------------------------------------------------------|--------------------------------------|----------------------|-------------------------------------|
| Page number: 9                                          |                                      |                      | Number of pages: 9                  |
| Page type :<br>Panel layout                             | Page Description :                   | Panel layout         | Mounting panel : MCP panel          |
| Project description:<br>Boosterpump<br>3 DRIVE - 3 Pump | Manufacturer : Elecmarketing company |                      | Power supply<br>3Phase 400 Vac/50HZ |
| CREATION DATE :<br>1403/10/20                           |                                      | Manuracurer: Elecmar | Checked by :<br>ENG.MOUSAVI         |