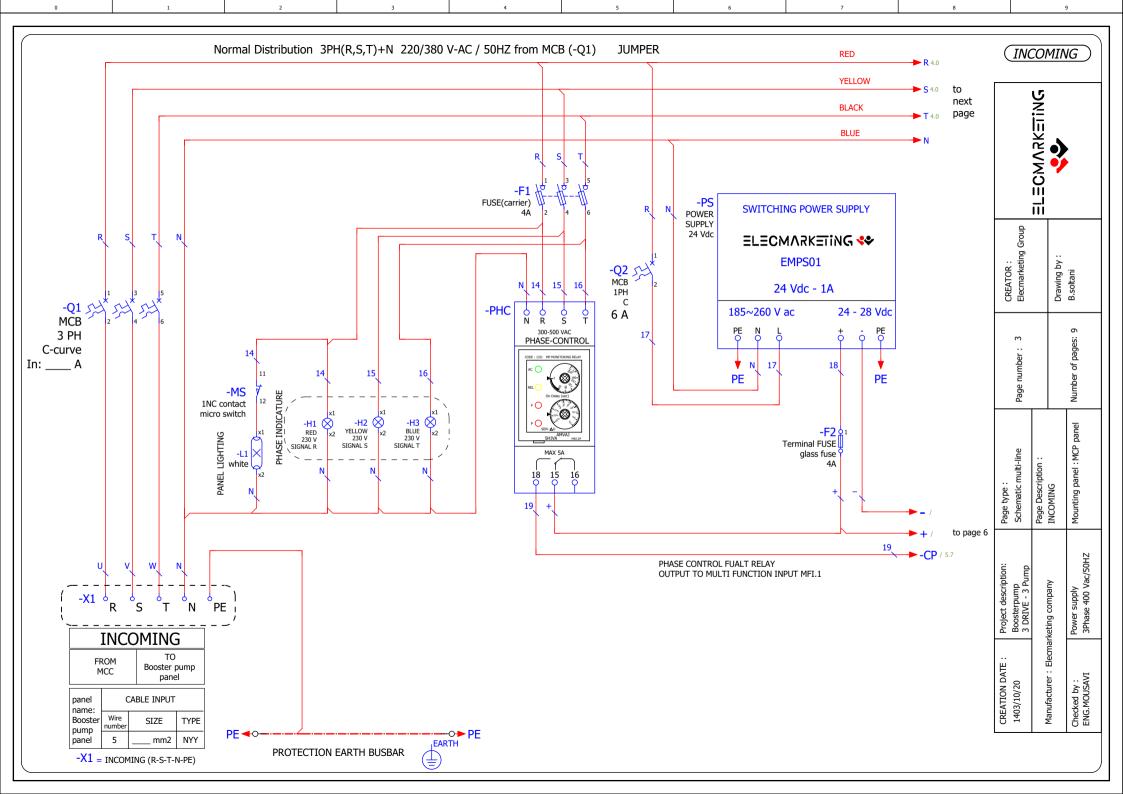

## Symbol table

| TAG  | SIGN                                                                                                                                                                                                                                                                                                                                                                                                                                                                                                                                                                                                                                                                                                                                                                                                                                                                                                                                                                                                                                                                                                                                                                                                                                                                                                                                                                                                                                                                                                                                                                                                                                                                                                                                                                                                                                                                                                                                                                                                                                                                                                                   | DESCRIPTION                                                                            | SYMBOL`s<br>NAME   | TAG          | SIGN                                                    | DESCRIPTION                                                                            | SYMBOL`s<br>NAME   |
|------|------------------------------------------------------------------------------------------------------------------------------------------------------------------------------------------------------------------------------------------------------------------------------------------------------------------------------------------------------------------------------------------------------------------------------------------------------------------------------------------------------------------------------------------------------------------------------------------------------------------------------------------------------------------------------------------------------------------------------------------------------------------------------------------------------------------------------------------------------------------------------------------------------------------------------------------------------------------------------------------------------------------------------------------------------------------------------------------------------------------------------------------------------------------------------------------------------------------------------------------------------------------------------------------------------------------------------------------------------------------------------------------------------------------------------------------------------------------------------------------------------------------------------------------------------------------------------------------------------------------------------------------------------------------------------------------------------------------------------------------------------------------------------------------------------------------------------------------------------------------------------------------------------------------------------------------------------------------------------------------------------------------------------------------------------------------------------------------------------------------------|----------------------------------------------------------------------------------------|--------------------|--------------|---------------------------------------------------------|----------------------------------------------------------------------------------------|--------------------|
|      | NC NO                                                                                                                                                                                                                                                                                                                                                                                                                                                                                                                                                                                                                                                                                                                                                                                                                                                                                                                                                                                                                                                                                                                                                                                                                                                                                                                                                                                                                                                                                                                                                                                                                                                                                                                                                                                                                                                                                                                                                                                                                                                                                                                  | Auxiliary contact of<br>control circuit diagram<br>NO=normaly open<br>NC=normaly close | CONTACT            | -Q           | 1                                                       | MOTOR PROTECTION<br>CIRCUIT BREAKER<br>کلید حفاظتی اضافه بار موتور                     | МРСВ               |
| -U   | ELECM∧RKETING ❖❖                                                                                                                                                                                                                                                                                                                                                                                                                                                                                                                                                                                                                                                                                                                                                                                                                                                                                                                                                                                                                                                                                                                                                                                                                                                                                                                                                                                                                                                                                                                                                                                                                                                                                                                                                                                                                                                                                                                                                                                                                                                                                                       | Booster pump automatic control panel پنل کنترل اتوماتیک برنامه بوستر پمپ               | Booster<br>panel   | -Q           | 14 14 6<br>14 14 15 15 15 15 15 15 15 15 15 15 15 15 15 | Miniature circuit-breaker<br>(3ph)<br>کلید مینیاتوری سه فاز                            | МСВ                |
| -PS  | SWITCHING POWER SUPPLY INPUT: 1000-240 V ac OUTPUT: 24 V dc-2 A                                                                                                                                                                                                                                                                                                                                                                                                                                                                                                                                                                                                                                                                                                                                                                                                                                                                                                                                                                                                                                                                                                                                                                                                                                                                                                                                                                                                                                                                                                                                                                                                                                                                                                                                                                                                                                                                                                                                                                                                                                                        | Switching power supply<br>24 Vdc<br>منبع تغذیه 24 ولت مستقیم                           | POWER<br>SUPPLY    | -Q           | H <sup>*</sup>                                          | Miniature circuit-breaker<br>(1ph)<br>کلید مینیاتوری تکفاز                             | МСВ                |
| -P   | F-√-\ 113 14                                                                                                                                                                                                                                                                                                                                                                                                                                                                                                                                                                                                                                                                                                                                                                                                                                                                                                                                                                                                                                                                                                                                                                                                                                                                                                                                                                                                                                                                                                                                                                                                                                                                                                                                                                                                                                                                                                                                                                                                                                                                                                           | Position selector switch<br>(manually operated)-(0/1)<br>کلید فرمان دو حالته           | SELECTOR<br>SWITCH | -F           | \$\dagger\psi\psi\psi_                                  | Modular fuse carrier<br>(3ph)<br>فیوز کاریر                                            | FUSE               |
| -m   | M 1~                                                                                                                                                                                                                                                                                                                                                                                                                                                                                                                                                                                                                                                                                                                                                                                                                                                                                                                                                                                                                                                                                                                                                                                                                                                                                                                                                                                                                                                                                                                                                                                                                                                                                                                                                                                                                                                                                                                                                                                                                                                                                                                   | FAN<br>automat temperator controller<br>فن تهویه هوا تابلو                             | FAN                | -R           | <u></u>                                                 | Relays, contactors<br>رله با کنتاکت های نرمال باز و بسته                               | Relay              |
| -SOC |                                                                                                                                                                                                                                                                                                                                                                                                                                                                                                                                                                                                                                                                                                                                                                                                                                                                                                                                                                                                                                                                                                                                                                                                                                                                                                                                                                                                                                                                                                                                                                                                                                                                                                                                                                                                                                                                                                                                                                                                                                                                                                                        | Internal 1ph socket<br>پریز تابلویی                                                    | socket             | -PHC         |                                                         | control phase<br>protection relay<br>رله حفاظتی کنترل فاز                              | PHASE<br>CONTROL   |
| -F   | o<br>Q                                                                                                                                                                                                                                                                                                                                                                                                                                                                                                                                                                                                                                                                                                                                                                                                                                                                                                                                                                                                                                                                                                                                                                                                                                                                                                                                                                                                                                                                                                                                                                                                                                                                                                                                                                                                                                                                                                                                                                                                                                                                                                                 | Terminal FUSE with glass fuse<br>ترمینال فیوز                                          | TERMINAL<br>FUSE   | -K           |                                                         | CONTACTOR<br>(3ph)<br>کنتاکتور                                                         | POWER<br>RELAY     |
| -H   | <b>\operatorname{\operatorname{\operatorname{\operatorname{\operatorname{\operatorname{\operatorname{\operatorname{\operatorname{\operatorname{\operatorname{\operatorname{\operatorname{\operatorname{\operatorname{\operatorname{\operatorname{\operatorname{\operatorname{\operatorname{\operatorname{\operatorname{\operatorname{\operatorname{\operatorname{\operatorname{\operatorname{\operatorname{\operatorname{\operatorname{\operatorname{\operatorname{\operatorname{\operatorname{\operatorname{\operatorname{\operatorname{\operatorname{\operatorname{\operatorname{\operatorname{\operatorname{\operatorname{\operatorname{\operatorname{\operatorname{\operatorname{\operatorname{\operatorname{\operatorname{\operatorname{\operatorname{\operatorname{\operatorname{\operatorname{\operatorname{\operatorname{\operatorname{\operatorname{\operatorname{\operatorname{\operatorname{\operatorname{\operatorname{\operatorname{\operatorname{\operatorname{\operatorname{\operatorname{\operatorname{\operatorname{\operatorname{\operatorname{\operatorname{\operatorname{\operatorname{\operatorname{\operatorname{\operatorname{\operatorname{\operatorname{\operatorname{\operatorname{\operatorname{\operatorname{\operatorname{\operatorname{\operatorname{\operatorname{\operatorname{\operatorname{\operatorname{\operatorname{\operatorname{\operatorname{\operatorname{\operatorname{\operatorname{\operatorname{\operatorname{\operatorname{\operatorname{\operatorname{\operatorname{\operatorname{\operatorname{\operatorname{\operatorname{\operatorname{\operatorname{\operatorname{\operatorname{\operatorname{\operatorname{\operatorname{\operatorname{\operatorname{\operatorname{\operatorname{\operatorname{\operatorname{\operatorname{\operatorname{\operatorname{\operatorname{\operatorname{\operatorname{\operatorname{\operatorname{\operatorname{\operatorname{\operatorname{\operatorname{\operatorname{\operatorname{\operatorname{\operatorname{\operatorname{\operatorname{\operatorname{\operatorname{\operatorname{\operatorname{\operatorname{\operatorname{\</b> | LAMP SIGNALING<br>چراغ سیگنال                                                          | SIGNAL             | AUTO<br>HAND | <b>.</b> ► → \                                          | Position selector switch<br>(AUTO HAND)-(0/1/2)<br>کلید فرمان سـه حالته دسـتی و اتومات | SELECTOR<br>SWITCH |
| -X   | ό φ                                                                                                                                                                                                                                                                                                                                                                                                                                                                                                                                                                                                                                                                                                                                                                                                                                                                                                                                                                                                                                                                                                                                                                                                                                                                                                                                                                                                                                                                                                                                                                                                                                                                                                                                                                                                                                                                                                                                                                                                                                                                                                                    | TERMINAL BLOCK<br>ترمینال ریلی تابلویی                                                 | TERMINAL           | -K           | <u></u>                                                 | COIL of contactor<br>بویین کنتاکتور<br>ics and current rating : according to des       | BOIIN              |

NOTE : technical charactristics and current rating : according to design توجه: مشخصات فنی و جریان نامی تجهیزات : مندرج در نقشه