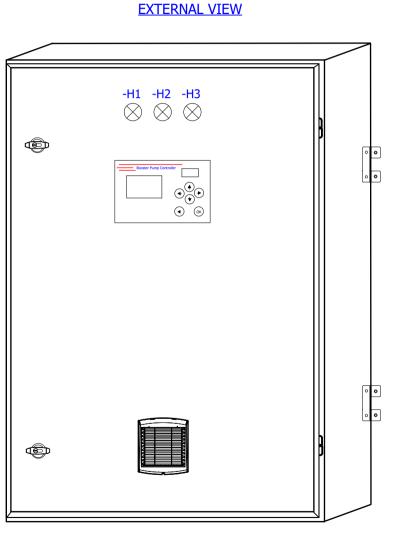

## **INTERNAL VIEW**

| CREATOR:<br>Elecmarketing Group                         |                                      | Drawing by :         | B.soltani                           |
|---------------------------------------------------------|--------------------------------------|----------------------|-------------------------------------|
| Page number: 9                                          |                                      |                      | Number of pages: 9                  |
| Page type :<br>Panel layout                             | Page Description :                   | Panel layout         | Mounting panel : MCP panel          |
| Project description:<br>Boosterpump<br>3 DRIVE - 3 Pump | Manufacturer : Elecmarketing company |                      | Power supply<br>3Phase 400 Vac/50HZ |
| CREATION DATE :<br>1403/10/20                           |                                      | Manuracurer: Elecmar | Checked by :<br>ENG.MOUSAVI         |