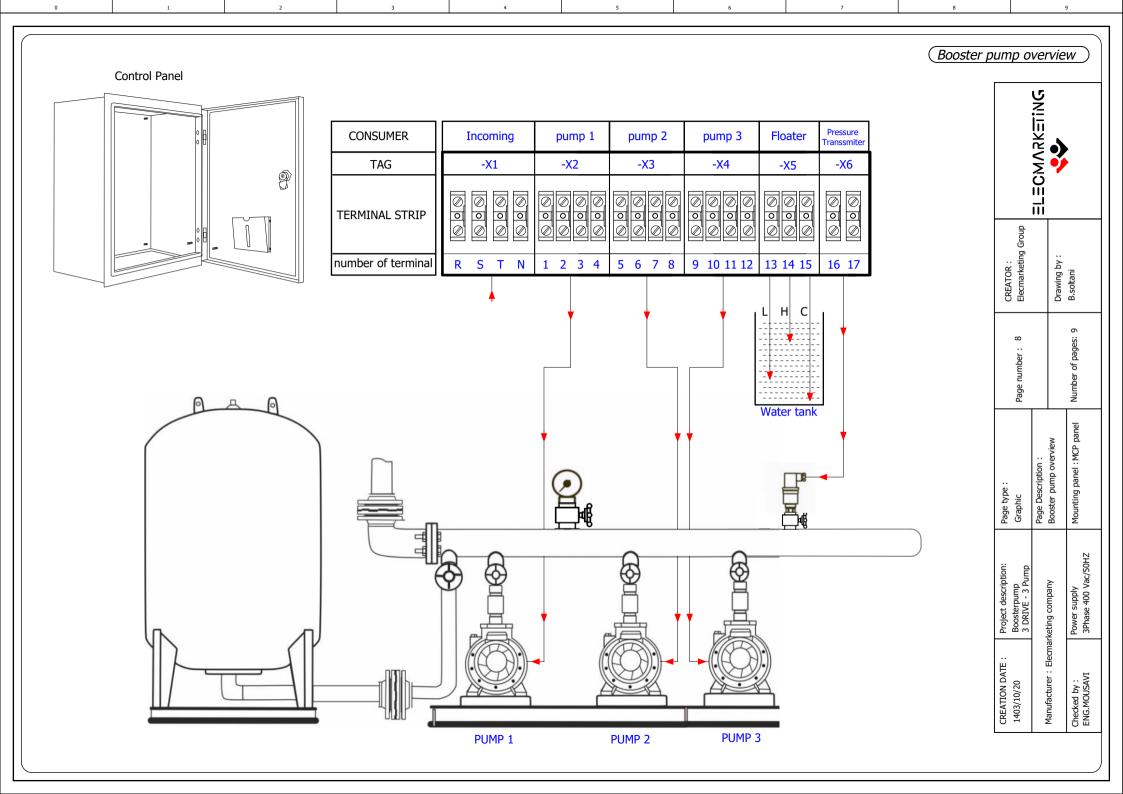

Table of contents

ELECMARKETING

CREATOR: Elecmarketing Group

Mounting panel: MCP panel Power supply 3Phase 400 Vac/50HZ

Checked by: ENG.MOUSAVI

**ELECMARKETING \*\*** 

Creator: Elecmarketing company

Project name: Booster pump - 3 DRIVE - 3 Pump

Panel name: Booster pump panel Working mode: FULL DRIVE

| Description                  | Page | Description             | Page |
|------------------------------|------|-------------------------|------|
| Table of contents            | 1    | Drive circuit diagram 1 | 6    |
| Symbol table                 | 2    | Drive circuit diagram 2 | 7    |
| INCOMING                     | 3    | Booster pump overview   | 8    |
| Power circuit diagram        | 4    | Panel layout            | 9    |
| Controller schematic diagram | 5    |                         |      |